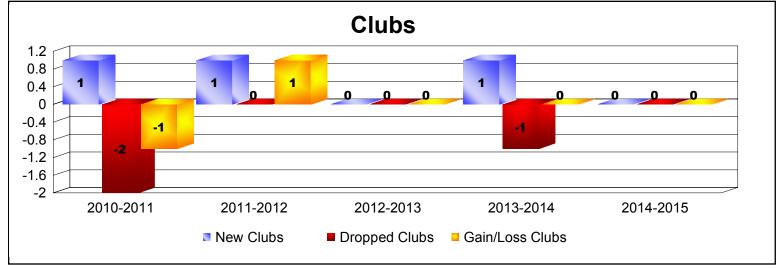

District 109 A

As of June 2015 Cumulative

| Year      | New<br>Clubs | Dropped<br>Clubs | Gain/<br>Loss<br>Clubs | New<br>Members | Charter<br>Members | Reinstate<br>Members | Transfer<br>Members | Total<br>Member<br>Added | Total<br>Members<br>Dropped | Gain/<br>Loss<br>Members |
|-----------|--------------|------------------|------------------------|----------------|--------------------|----------------------|---------------------|--------------------------|-----------------------------|--------------------------|
| 2010-2011 | 1            | -2               | -1                     | 85             | 38                 | 2                    | 4                   | 129                      | -135                        | -6                       |
| 2011-2012 | 1            | 0                | 1                      | 77             | 25                 | 2                    | 4                   | 108                      | -107                        | 1                        |
| 2012-2013 | 0            | 0                | 0                      | 52             | 0                  | 5                    | 1                   | 58                       | -121                        | -63                      |
| 2013-2014 | 1            | -1               | 0                      | 44             | 35                 | 1                    | 2                   | 82                       | -118                        | -36                      |
| 2014-2015 | 0            | 0                | 0                      | 81             | 2                  | 0                    | 5                   | 88                       | -95                         | -7                       |
| Average   | 1            | -1               | 0                      | 68             | 20                 | 2                    | 3                   | 93                       | -115                        | -22                      |