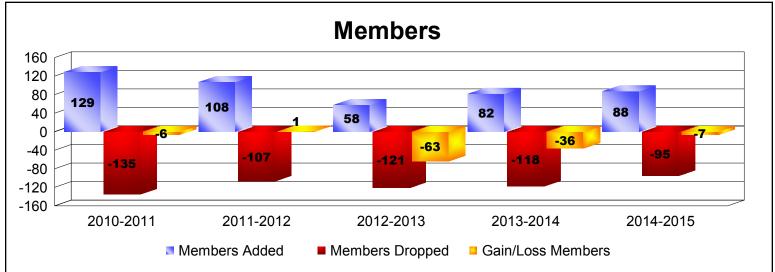

District 109 A

As of June 2015 Cumulative

| Year      | New<br>Clubs | Dropped<br>Clubs | Gain/<br>Loss<br>Clubs | New<br>Members | Charter<br>Members | Reinstate<br>Members | Transfer<br>Members | Total<br>Member<br>Added | Total<br>Members<br>Dropped | Gain/<br>Loss<br>Members |
|-----------|--------------|------------------|------------------------|----------------|--------------------|----------------------|---------------------|--------------------------|-----------------------------|--------------------------|
| 2010-2011 | 1            | -2               | -1                     | 85             | 38                 | 2                    | 4                   | 129                      | -135                        | -6                       |
| 2011-2012 | 1            | 0                | 1                      | 77             | 25                 | 2                    | 4                   | 108                      | -107                        | 1                        |
| 2012-2013 | 0            | 0                | 0                      | 52             | 0                  | 5                    | 1                   | 58                       | -121                        | -63                      |
| 2013-2014 | 1            | -1               | 0                      | 44             | 35                 | 1                    | 2                   | 82                       | -118                        | -36                      |
| 2014-2015 | 0            | 0                | 0                      | 81             | 2                  | 0                    | 5                   | 88                       | -95                         | -7                       |
| Average   | 1            | -1               | 0                      | 68             | 20                 | 2                    | 3                   | 93                       | -115                        | -22                      |